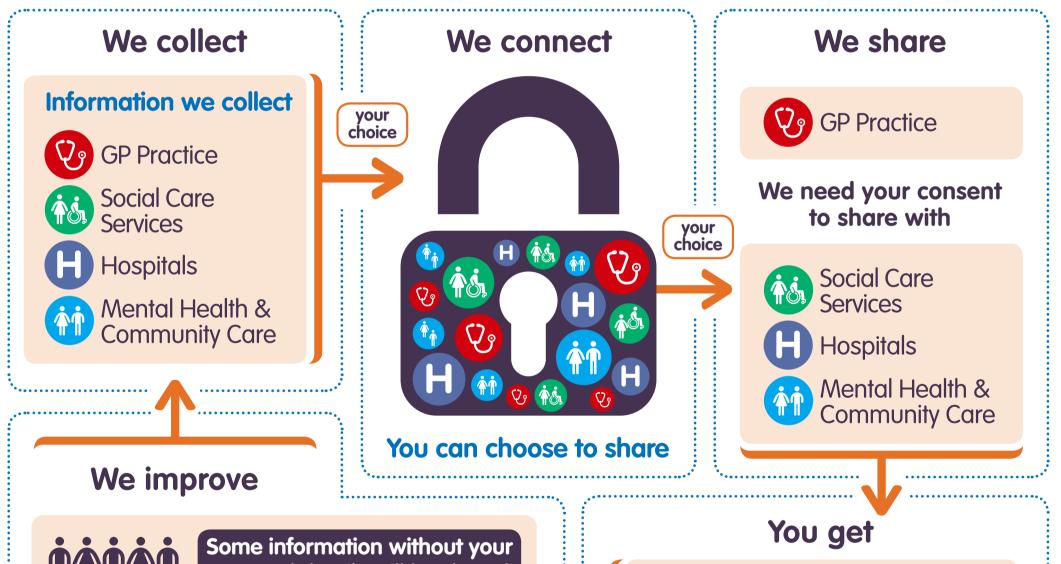

## How we use your information to improve care

Whether you are visiting a GP, attending hospital, being seen in your community or at home, care professionals providing your care will be able to see essential information about you.

You have the choice not to share your information at any time.